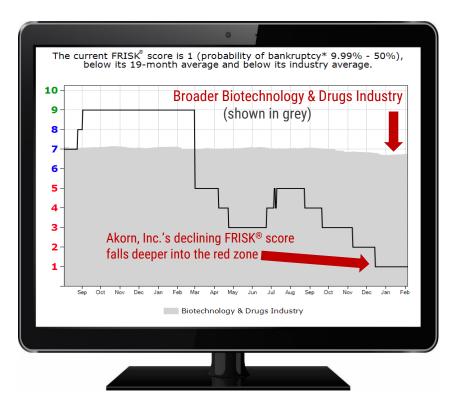

#### FRISK® DEEP DIVE

The FRISK® score relative to the broader Biotechnology & Drugs industry raises an additional red flag signaling heightened risk relative to peers, as well...

MAKING IMMEDIATE ATTENTION REQUIRED.

The average probability of failure for SIC code 2834 (Pharmaceutical preparations) has increased 49% since 2007. Akorn is among the weakest names in the industry as evidenced by its FRISK® score of 1.