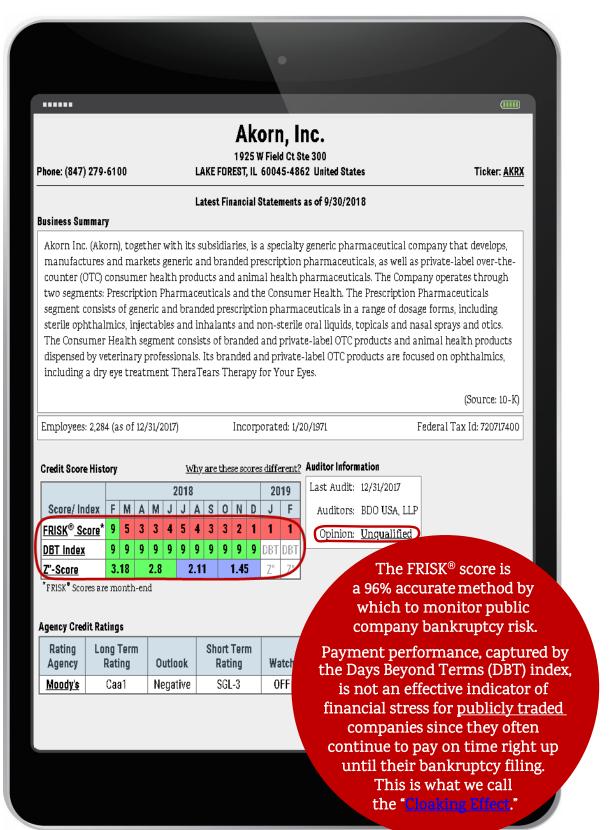

#### MONTHLY AVERAGE FRISK® SCORE

CreditRiskMonitor's proprietary FRISK® score has Akorn, Inc.(NASDAQ: AKRX) at a 1, the highest probability of bankruptcy in the next 12 months.

|   | Business Name | 2018 | 2018 | 2018 | 2018 | 2018 | 2018 | 2018 | 2018 | 2018 | 2018 | 2018 | 2019 | 2019 |
|---|---------------|------|------|------|------|------|------|------|------|------|------|------|------|------|
|   |               | FEB  | MAR  | APR  | МАҮ  | JUN  | JUL  | AUG  | SEP  | OCT  | NOV  | DEC  | JAN  | FEB  |
| A | Akorn, Inc.   | 9    | 5    | 3    | 3    | 4    | 5    | 4    | 3    | 3    | 2    | 1    | 1    | 1    |

The FRISK® score is 96% accurate\* in predicting the risk of corporate failure/bankruptcy over a 12-month horizon.

All FRISK® scores are recalculated every night for each subsequent 12-month period.

|       | FDISK® Pr | obability of bankru | ptcy within 12 months |
|-------|-----------|---------------------|-----------------------|
|       | IKISK     | From                | То                    |
| Best  | 10        | 0.00%               | 0.12%                 |
|       | 9         | 0.12%               | 0.27%                 |
|       | 8         | 0.27%               | 0.34%                 |
|       | 7         | 0.34%               | 0.55%                 |
|       | 6         | 0.55%               | 0.87%                 |
|       | 5         | 0.87%               | 1.40%                 |
|       | 4         | 1.40%               | 2.10%                 |
|       | 3         | 2.10%               | 4.00%                 |
|       | 2         | 4.00%               | 9.99%                 |
| Worst | 1         | 9.99%               | 50.00%                |

While the percentage risk of bankruptcy varies at each FRISK® score, 96% of public companies that eventually go bankrupt enter the FRISK® "red zone" prior to filing. A FRISK® score of 5 or less is an important warning sign.