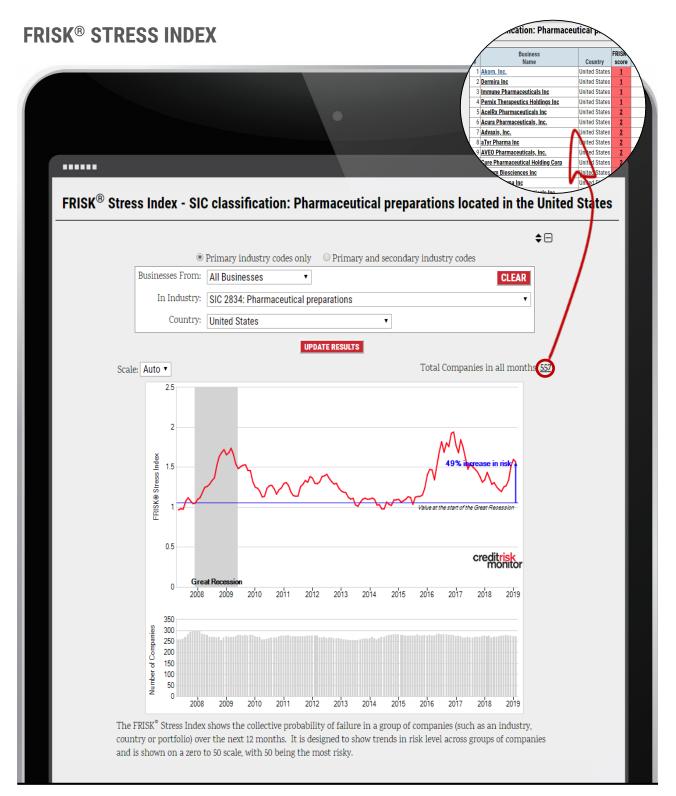

The average probability of failure for SIC code 2834 (Pharmaceutical preparations) has increased 49% since 2007. Akorn is among the weakest names in the industry as evidenced by its FRISK® score of 1.