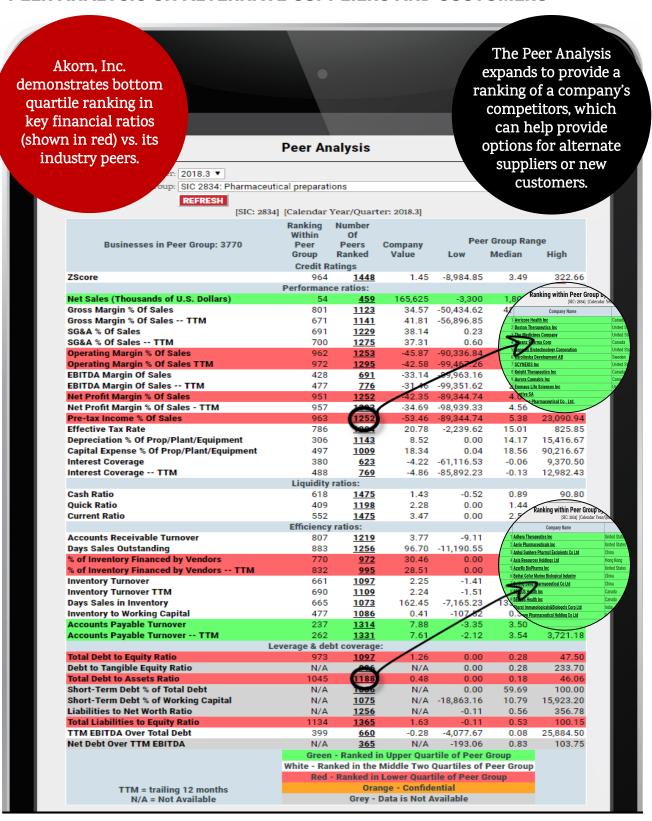

red flag signaling heightened risk relative to peers, as well...

MAKING IMMEDIATE ATTENTION REQUIRED.

#### ADJUSTED MARKET CAP VOLATILITY



One of the inputs of the FRISK® score is a company's market cap volatility, adjusted for dividends, over the course of a year. Incorporating this information allows us to capture the "wisdom of markets" on a daily basis. This ensures our subscribers are getting the most up to date view of the risks they face since stocks tend to be more liquid and faster moving than bond prices and ratings.



The average probability of failure for SIC code 2834 (Pharmaceutical preparations) has increased 49% since 2007. Akorn is among the weakest names in the industry as evidenced by its FRISK® score of 1.

#### PEER ANALYSIS ON ALTERNATE SUPPLIERS AND CUSTOMERS



# **QUARTERLY PERFORMANCE RATIOS**

| operating<br>and net                           |                               |                                                  |                              |                           |                            |
|------------------------------------------------|-------------------------------|--------------------------------------------------|------------------------------|---------------------------|----------------------------|
| 1                                              |                               |                                                  |                              |                           |                            |
| Perform                                        | nance Ratios                  | <ul> <li>Sequ