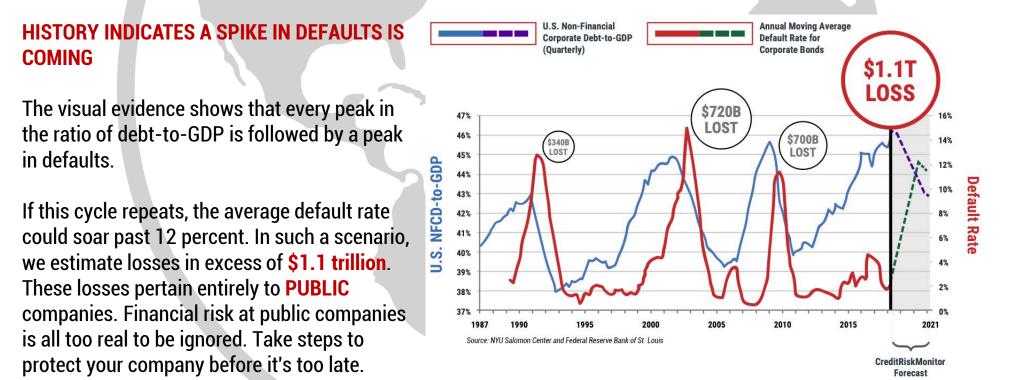

These \$1.1 T losses will fall upon PUBLIC companies covered by CreditRiskMonitor's proprietary FRISK® score, which is 96% PREDICTIVE of bankruptcy risk.