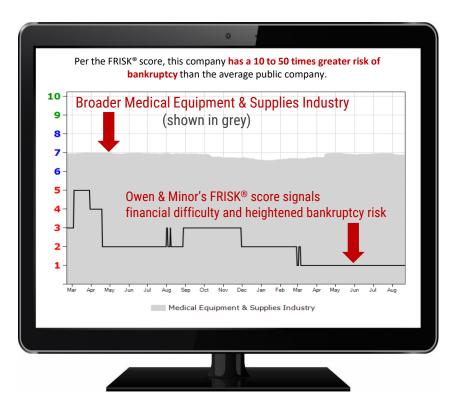

#### FRISK® DEEP DIVE

The FRISK® score relative to the broader Medical Equipment & Supplies industry raises an additional red flag signaling heightened risk relative to peers, as well...

MAKING IMMEDIATE ATTENTION REQUIRED.

#### ADJUSTED MARKET CAP VOLATILITY

One of the inputs of the FRISK® score is a company's market cap volatility, adjusted for dividends, over the course of a year. Incorporating this information allows us to capture the "wisdom of markets" on a daily basis. This ensures our subscribers are getting the most up to date view of the risks they face since stocks tend to be more liquid and faster moving than bond prices and ratings.

The average probability of failure for SIC code 5047(Medical, dental, & hospital equipment & supplies) has increased 165% since 2007. Owens & Minor, Inc. is among the weakest names in the industry as evidenced by its FRISK® score of 1.