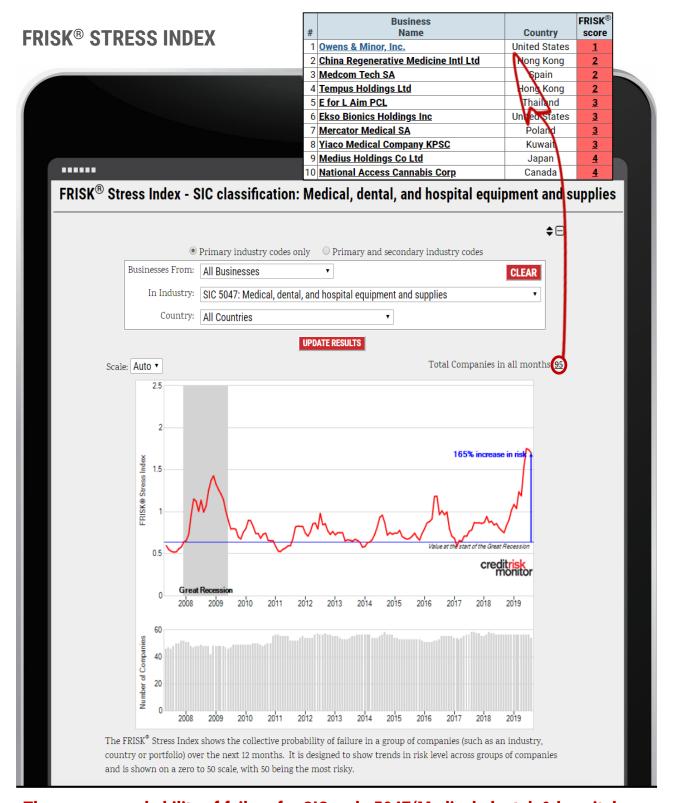

The average probability of failure for SIC code 5047(Medical, dental, & hospital equipment & supplies) has increased 165% since 2007. Owens & Minor, Inc. is among the weakest names in the industry as evidenced by its FRISK® score of 1.