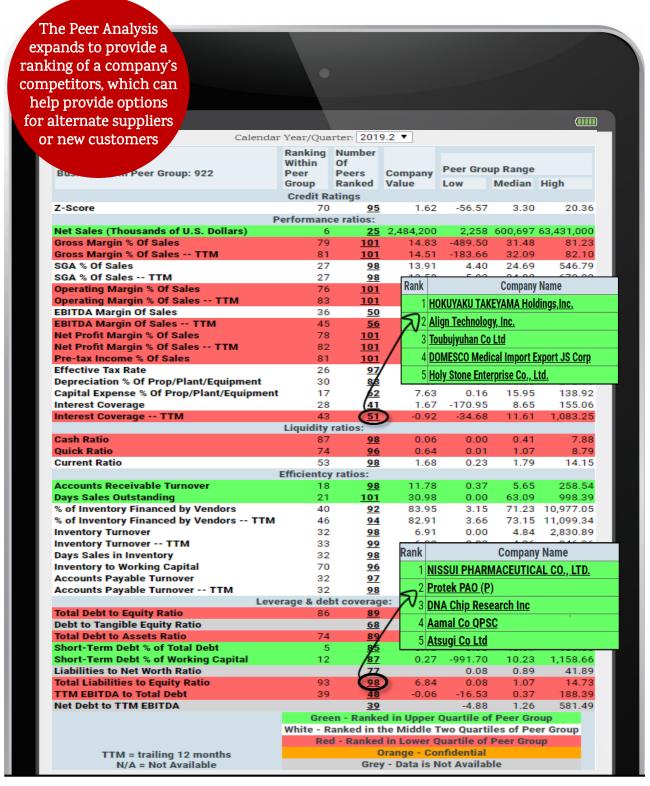

#### PEER ANALYSIS ON ALTERNATE SUPPLIERS AND CUSTOMERS

OMI demonstrates bottom quartile ranking in key financial ratios (shown in red) versus its industry peers.