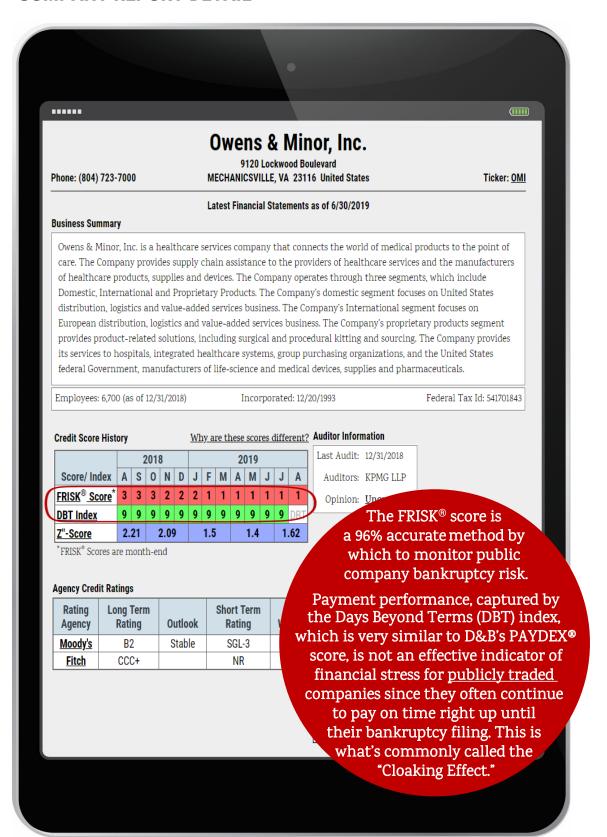

| Business Name       |   |   | 2018 |   |   | 2019 |   |   |   |   |   |   |   |
|---------------------|---|---|------|---|---|------|---|---|---|---|---|---|---|
| Dusiliess Naille    | A | S | 0    | N | D | J    | F | M | A | M | J | J | A |
| Owens & Minor, Inc. | 3 | 3 | 3    | 2 | 2 | 2    | 1 | 1 | 1 | 1 | 1 | 1 | 1 |

The FRISK® score is
96% accurate\* in
predicting the risk of
corporate failure/bankruptcy
over a 12-month horizon.
All FRISK® scores are
recalculated every night
for each subsequent
12-month period.

|       | FRISK | From  | ptcy within 12 months<br>To |
|-------|-------|-------|-----------------------------|
| Best  | 10    | 0.00% | 0.12%                       |
| Dest  | 9     | 0.12% | 0.27%                       |
|       | 8     | 0.27% | 0.34%                       |
|       | 7     | 0.34% | 0.55%                       |
|       | 6     | 0.55% | 0.87%                       |
|       | 5     | 0.87% | 1.40%                       |
|       | 4     | 1.40% | 2.10%                       |
|       | 3     | 2.10% | 4.00%                       |
|       | 2     | 4.00% | 9.99%                       |
| Worst | 1     | 9.99% | 50.00%                      |

While the percentage risk of bankruptcy varies at each FRISK® score, 96% of public companies that eventually go bankrupt enter the FRISK® "red zone" prior to filing. A FRISK® score of 5 or less is an important warning sign.

<sup>\*</sup> FRISK® score accuracy of 96% is based on backtesting of U.S. public companies; results may vary by country.