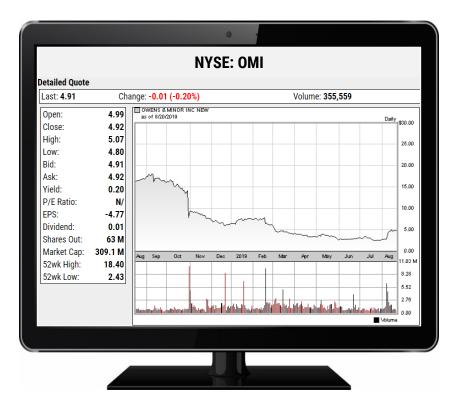

#### ADJUSTED MARKET CAP VOLATILITY

One of the inputs of the FRISK® score is a company's market cap volatility, adjusted for dividends, over the course of a year. Incorporating this information allows us to capture the "wisdom of markets" on a daily basis. This ensures our subscribers are getting the most up to date view of the risks they face since stocks tend to be more liquid and faster moving than bond prices and ratings.