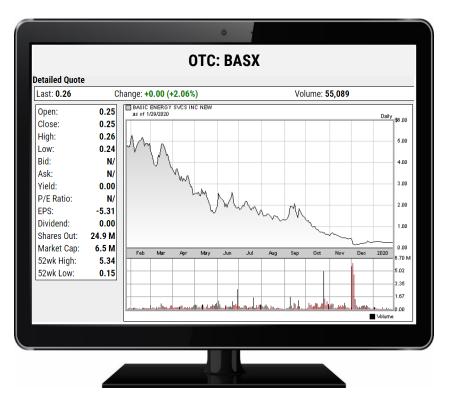

## MONTHLY AVERAGE FRISK<sup>®</sup> SCORE

CreditRiskMonitor's proprietary FRISK<sup>®</sup> score signals that Basic Energy Services, Inc. (OTC: BASX) has a 10 to 50 times greater risk of bankruptcy than the average public company.

The FRISK<sup>®</sup> score is 96% accurate<sup>\*</sup> in predicting the risk of corporate failure/bankruptcy over a 12-month horizon. All FRISK<sup>®</sup> scores are recalculated every night for each subsequent 12-month period.