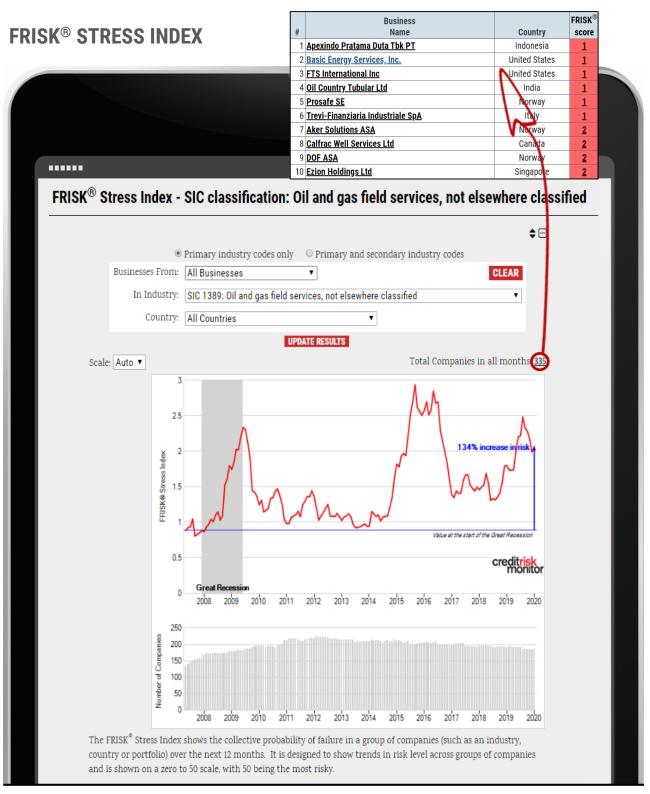

| 5

**Request a Personalized Demo** 

The average probability of failure for SIC code 1389 (Oil and gas field services, not elsewhere classified) has increased 134% since 2007. Basic is among the weakest names in the industry as evidenced by its FRISK<sup>®</sup> score of 1.

## PEER ANALYSIS ON ALTERNATE SUPPLIERS AND CUSTOMERS

The Peer Analysis expands to provide a ranking of a company's competitors, which can help provide options for alternate suppliers or new customers

alysis: SIC classification: Oil and gas field services, not elsewhere classified<sup>×</sup>