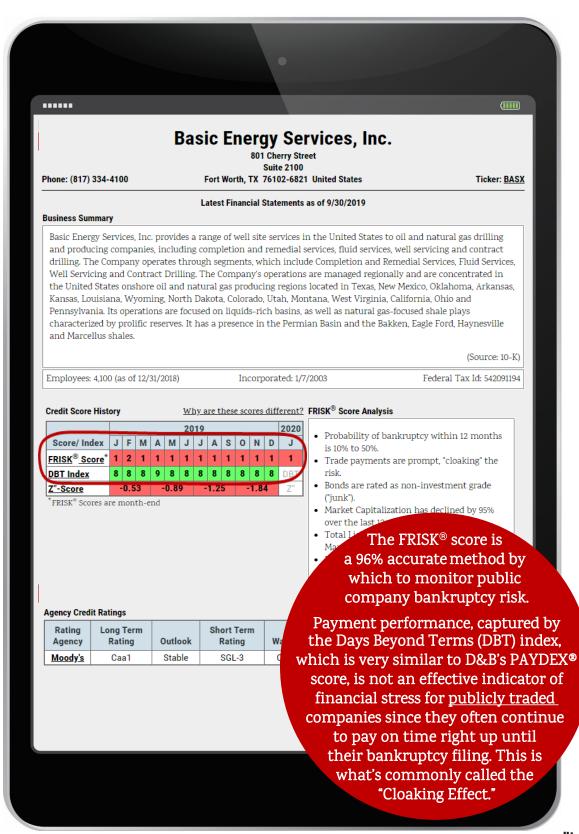

## MONTHLY AVERAGE FRISK<sup>®</sup> SCORE

CreditRiskMonitor's proprietary FRISK<sup>®</sup> score signals that Basic Energy Services, Inc. (OTC: BASX) has a 10 to 50 times greater risk of bankruptcy than the average public company.

|                             |   | 2019 |   |   |   |   |   |   | 2020 |   |   |   |   |
|-----------------------------|---|------|---|---|---|---|---|---|------|---|---|---|---|
| <b>Business Name</b>        | J | F    | М | Α | М | J | J | Α | S    | 0 | Ν | D | J |
| Basic Energy Services, Inc. | 1 | 2    | 1 | 1 | 1 | 1 | 1 | 1 | 1    | 1 | 1 | 1 | 1 |

The FRISK<sup>®</sup> score is 96% accurate<sup>\*</sup> in predicting the risk of corporate failure/bankruptcy over a 12-month horizon. All FRISK<sup>®</sup> scores are recalculated every night for each subsequent 12-month period.

While the risk of bankruptcy varies at each FRISK<sup>®</sup> score, 96% of public companies that eventually go bankrupt enter the FRISK<sup>®</sup> "red zone" prior to filing. A FRISK<sup>®</sup> score of 5 or less is an important warning sign.