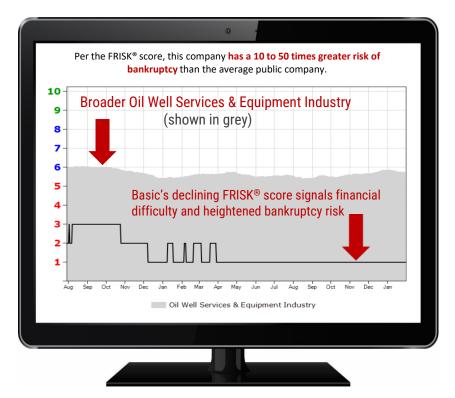

## MONTHLY AVERAGE FRISK<sup>®</sup> SCORE

CreditRiskMonitor's proprietary FRISK<sup>®</sup> score signals that Basic Energy Services, Inc. (OTC: BASX) has a 10 to 50 times greater risk of bankruptcy than the average public company.

## **FRISK® DEEP DIVE**

The FRISK<sup>®</sup> score relative to the broader Oil Well Services & Equipment industry raises an additional red flag signaling heightened risk relative to peers, as well...

| 5

**Request a Personalized Demo** 

The average probability of failure for SIC code 1389 (Oil and gas field services, not elsewhere classified) has increased 134% since 2007. Basic is among the weakest names in the industry as evidenced by its FRISK<sup>®</sup> score of 1.