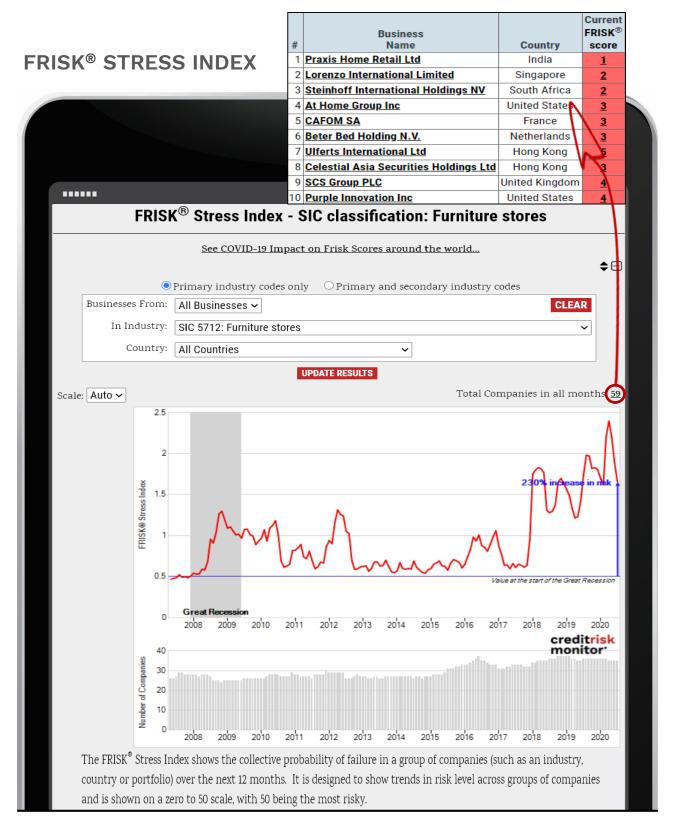

The average probability of failure for SIC code 5712(Furniture stores) has increased 230% since 2007. Steinhoff International is among the weakest names in the industry as evidenced by its FRISK® score of 2.