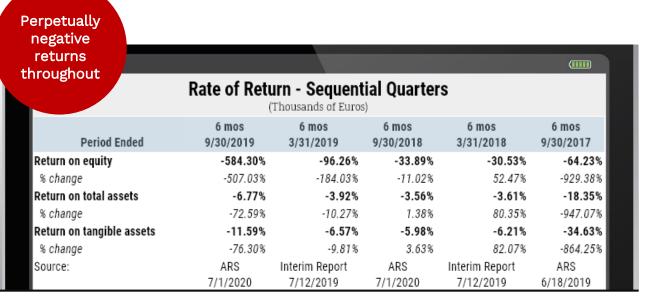

## **QUARTERLY PERFORMANCE RATIOS**

Consistent and relatively large net income and FCF losses

Interest coverage ratio turns negative as interest expense outweighs EBITDA

## Performance Ratios - Sequential Quarters (Thousands of Euros)

|                                                | (Thou              | sands of Euros)    |                    |                    |                     |
|------------------------------------------------|--------------------|--------------------|--------------------|--------------------|---------------------|
| Period Ended                                   | 6 mos<br>9/30/2019 | 6 mos<br>3/31/2019 | 6 mos<br>9/30/2018 | 6 mos<br>3/31/2018 | 6 mos<br>9/30/2017  |
| Net Sales €                                    | €5,130,000         | €6,862,000         | €4,769,000         | €6,666,000         | €2,597,000          |
| % change                                       | -25.24%            | 43.89%             | -28.46%            | 156.68%            | -73.76%             |
| Gross Margin €                                 | €1,929,000         | €2,726,000         | €1,839,000         | €2,521,000         | €816,000            |
| % change                                       | -29.24%            | 48.23%             | -27.05%            | 208.95%            | -79.94%             |
| % of sales                                     | 37.60%             | 39.73%             | 38.56%             | 37.82%             | 31.42%              |
| change as % of incremental sales               | n/m                | 42.38%             | n/m                | 41.90%             | n/m                 |
| SG&A €                                         | €1,727,000         | €2,541,000         | €1,449,000         | €2,531,000         | n/a                 |
| % change                                       | -32.03%            | 75.36%             | -42.75%            | n/a                | n/a                 |
| % of sales                                     | 33.66%             | 37.03%             | 30.38%             | 37.97%             | n/a                 |
| change as % of incremental sales               | n/m                | 52.17%             | n/m                | n/a                | n/a                 |
| Operating margin €                             | (€601,000)         | €212,000           | €304,000           | (€86,000)          | (€108,000)          |
| % change                                       | -383.49%           | -30.26%            | 453.49%            | 20.37%             | 35.71%              |
| % of sales                                     | -11.72%            | 3.09%              | 6.37%              | -1.29%             | -4.16%              |
| change as % of incremental sales               | n/m                | -4.40%             | n/m                | 0.54%              | n/m                 |
| EBITDA €                                       | (€407,000)         | €349,000           | €318,000           | €225,000           | €104,000            |
| % change                                       | -216.62%           | 9.75%              | 41.33%             | 116.35%            | 166.67%             |
| % of sales                                     | -7.93%             | 5.09%              | 6.67%              | 3.38%              | 4.00%               |
| change as % of incremental sales               | n/m                | 1.48%              | n/m                | 2.97%              | n/m                 |
| EBIT €                                         | (€548,000)         | €215,000           | €110,000           | €23,000            | (€108,000)          |
| % change                                       | -354.88%           | 95.45%             | 378.26%            | 121.30%            | 35.71%              |
| % of sales                                     | -10.68%            | 3.13%              | 2.31%              | 0.35%              | -4.16%              |
| change as % of incremental sales               | n/m                | 5.02%              | n/m                | 3.22%              | n/m                 |
| Pre-tax income €                               | (€1,131,000)       | (€242,000)         | (€45,000)          | (€257,000)         | (€275,000)          |
| % change<br>% of sales                         | -367.36%           | -437.78%           | 82.49%             | 6.55%              | -1.10%<br>-10.59%   |
| % of sales<br>change as % of incremental sales | -22.05%<br>n/m     | -3.53%<br>-9.41%   | -0.94%<br>n/m      | -3.86%<br>0.44%    |                     |
| Net income (loss) €                            | (€1,005,000)       | (€617,000)         | (€609,000)         | (€638,000)         | n/m<br>(€3,656,000) |
| % change                                       | -62.88%            | -1.31%             | 4.55%              | 82.55%             | -862.11%            |
| % of sales                                     | -19.59%            | -8.99%             | -12.77%            | -9.57%             | -140.78%            |
| change as % of incremental sales               | n/m                | -0.38%             | n/m                | 74.17%             | n/m                 |
| Tax expense €                                  | (€92,000)          | €114,000           | €83,000            | €135,000           | €110,000            |
| Effective tax rate                             | 8.13%              | -47.11%            | -184.44%           | -52.53%            | -40.00%             |
| Depreciation expense €                         | €141,000           | €134,000           | €213,000           | €202,000           | €212,000            |
| % of sales                                     | 2.75%              | 1.95%              | 4.47%              | 3.03%              | 8.16%               |
| % of capital expenses                          | 62.39%             | 108.94%            | 78.89%             | 63.32%             | 65.03%              |
| % of PP&E, net (annualized)                    | 16.31%             | 12.60%             | 15.66%             | 12.02%             | 11.81%              |
| Capital expenditures €                         | €226,000           | €123,000           | €270,000           | €319,000           | €326,000            |
| % change                                       | 83.74%             | -54.44%            | -15.36%            | -2.15%             | -25.23%             |
| % of PP&E, net (annualized)                    | 26.13%             | 11.57%             | 19.86%             | 18.98%             | 18.16%              |
| % of working capital (annualized)              | -20.85%            | -4.03%             | -7.34%             | -6.95%             | -6.53%              |
| Interest coverage ratio                        | (0.62)             | 0.72               | 1.44               | 0.64               | 0.62                |
| % change                                       | -186.53%           | -50.09%            | 126.38%            | 2.06%              | 66.08%              |
| Free cash flow €                               | (€417,000)         | (€450,000)         | (€211,000)         | (€1,014,000)       | (€573,000)          |
| % change                                       | 7.33%              | -113.27%           | 79.19%             | -76.96%            | 41.59%              |
| Source:                                        | ARS                | Interim Report     | ARS                | Interim Report     | ARS                 |
|                                                | 7/1/2020           | 7/12/2019          | 7/1/2020           | 7/12/2019          | 6/18/2019           |