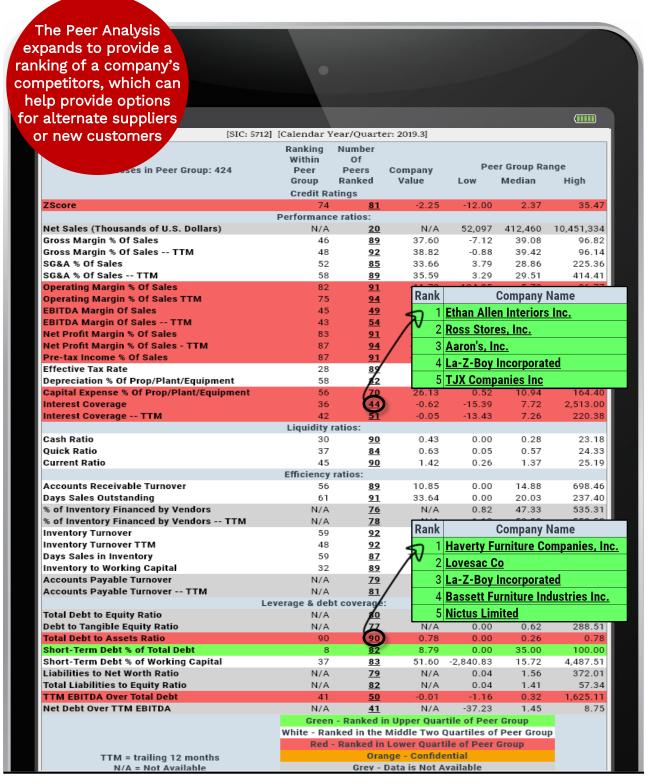

## PEER ANALYSIS ON ALTERNATE SUPPLIERS AND CUSTOMERS

Steinhoff International demonstrates bottom quartile ranking in key financial ratios (shown in red) versus its industry peers.