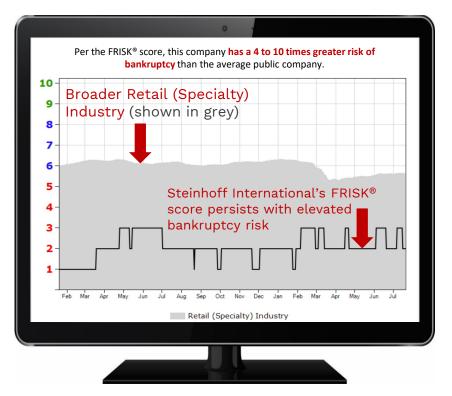

#### FRISK® DEEP DIVE

The FRISK® score relative to the broader Retail (Specialty) industry raises an additional red flag signaling heightened risk relative to peers, as well...

MAKING IMMEDIATE ATTENTION REQUIRED.

The average probability of failure for SIC code 5712(Furniture stores) has increased 230% since 2007. Steinhoff International is among the weakest names in the industry as evidenced by its FRISK® score of 2.