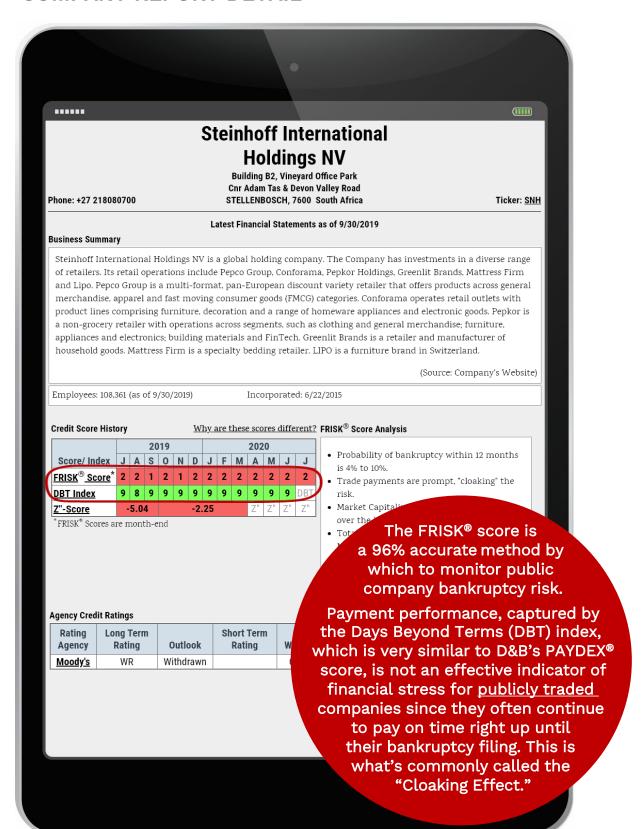

ontrol one of the largest sources of working capital going into a company
- They are not held to the same "Fair Disclosure" restrictions that prevent non-disclosed information sharing on public companies
- Credit managers use a variety of non-public information sources such as their own company's management and sales representatives to be alerted to concerns in a public company's performance
- It is commonly known credit managers confidentially share information with other credit managers, thus collectively, their behavior helps to provide advanced insight to financial problems in public companies

Read more in Credit Research Foundation's quarterly journal article, "Assessing Public Company Financial Risk by Crowdsourcing the Research of Credit Professionals"

#### COMPANY REPORT DETAIL



#### FRISK® DEEP DIVE



The FRISK® score relative to the broader Retail (Specialty) industry raises an additional red flag signaling heightened risk relative to peers, as well...

MAKING IMMEDIATE ATTENTION REQUIRED.

### ADJUSTED MARKET CAP VOLATILITY



One of the inputs of the FRISK® score is a company's market cap volatility, adjusted for dividends, over the course of a year. Incorporating this information allows us to capture the "wisdom of markets" on a daily basis. This ensures our subscribers are getting the most up to date view of the risks they face since stocks tend to be more liquid and faster moving than bond prices and ratings.



The average probability of failure for SIC code 5712(Furniture stores) has increased 230% since 2007. Steinhoff International is among the weake