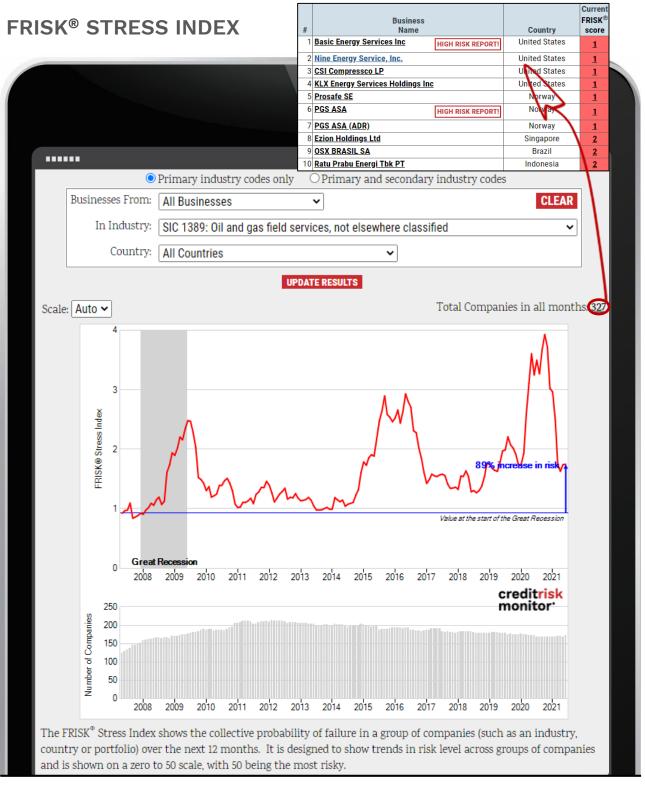

# The average probability of failure for SIC code 1389 (Oil & gas field services, not elsewhere classified) has increased 89% since 2007.

Nine Energy is among the weakest names in the industry as evidenced by its FRISK<sup>®</sup> score of 1.