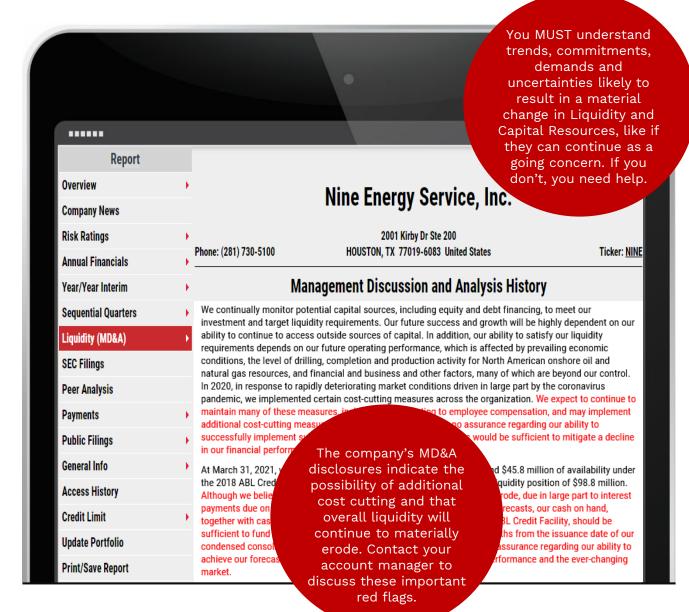

### **DO NOT MISS THIS – MANAGEMENT DISCUSSION AND ANALYSIS (MD&A)**

Making misleading or fraudulent statements in an MD&A is <u>against the law</u> – and Sarbanes-Oxley subjects CEOs and CFOs to heavy fines or even <u>jail time</u> for doing so. A vital feature of the CreditRiskMonitor service is the ability to quickly access a Company's Management Discussion and Analysis (MD&A) history. Let it sink in: there are no two people in the world with better knowledge of a company's liquidity risk than the CEO and CFO. More than any credit manager. More than any trade group. And they're personally liable if they're lying.

According to the Financial Accounting Standards Board (FASB), "MD&A should provide a balanced presentation that includes both positive and negative information about the topics discussed."

creditrisk

monitor