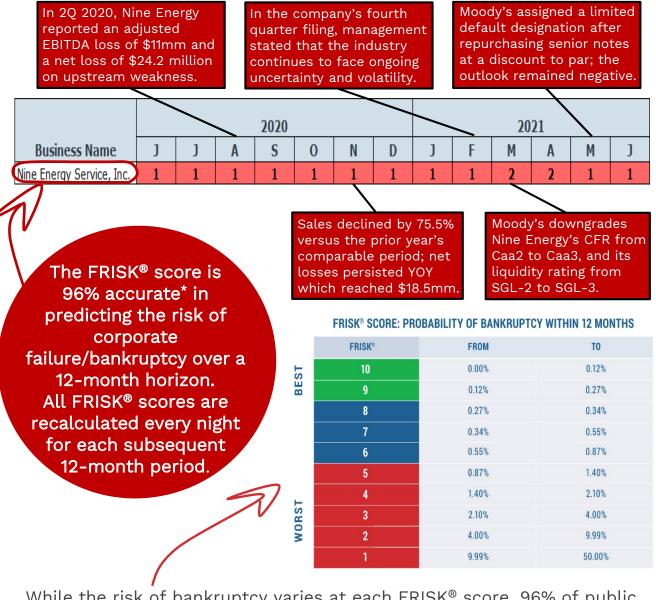

## MONTHLY AVERAGE FRISK<sup>®</sup> SCORE

CreditRiskMonitor's proprietary FRISK<sup>®</sup> score signals that Nine Energy (NYSE: NINE) has a 10 to 50 times greater risk of bankruptcy than the average public company.

While the risk of bankruptcy varies at each FRISK<sup>®</sup> score, 96% of public companies that eventually go bankrupt enter the FRISK<sup>®</sup> "red zone" prior to filing. A FRISK<sup>®</sup> score of 5 or less is an important warning sign.

\* FRISK® score accuracy of 96% is based on backtesting of U.S. public companies; results may vary by country.