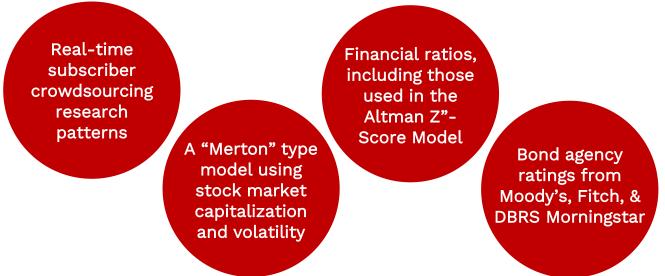

## THE FRISK<sup>®</sup> SCORE COMPONENTS

At the core of the CreditRiskMonitor<sup>®</sup> process is our 96% accurate FRISK<sup>®</sup> score, which indicates a company's level of financial stress on a scale of 1 to 10, based on the probability of bankruptcy over a 12-month horizon. When available, the FRISK<sup>®</sup> score incorporates powerful risk indicators including:

<u>Crowdsourcing</u> has enhanced the accuracy and timeliness of the FRISK<sup>®</sup> score. We collect and analyze data patterns from thousands of CreditRiskMonitor<sup>®</sup> subscribers, including professionals from more than 35% of the Fortune 1000 and other large corporations worldwide.

The crowdsourcing advantage is even more powerful in our FRISK<sup>®</sup> score since many of the professionals who use our service are credit managers:

- Credit managers control one of the largest sources of working capital going into a company
- They are not held to the same "Fair Disclosure" restrictions that prevent non-disclosed information sharing on public companies
- Credit managers use a variety of non-public information sources such as their own company's management and sales representatives to be alerted to concerns in a public company's performance
- It is commonly known credit managers confidentially share information with other credit managers, thus collectively, their behavior helps to provide advanced insight to financial problems in public companies

Read more in Credit Research Foundation's quarterly journal article, "Assessing Public Company Financial Risk by Crowdsourcing the Research of Credit Professionals"