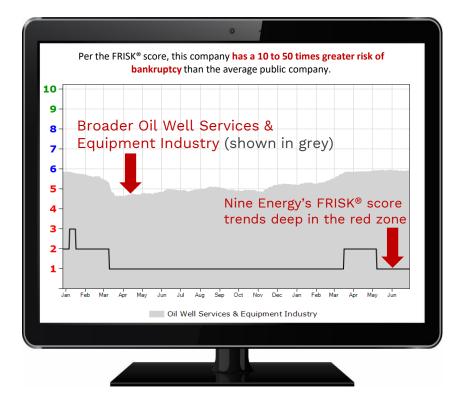

## FRISK<sup>®</sup> DEEP DIVE

The FRISK<sup>®</sup> score relative to the broader Oil Well Services & Equipment industry raises an additional red flag signaling heightened risk relative to peers, as well...

## MAKING IMMEDIATE ATTENTION REQUIRED.

## ADJUSTED MARKET CAP VOLATILITY

One of the inputs of the FRISK<sup>®</sup> score is a company's market cap volatility, adjusted for dividends, over the course of a year. Incorporating this information allows us to capture the "wisdom of markets" on a dailv basis. This ensures our subscribers are getting the most up to date view of the risks they face since stocks tend to be more liquid and faster moving than bond prices and ratings.