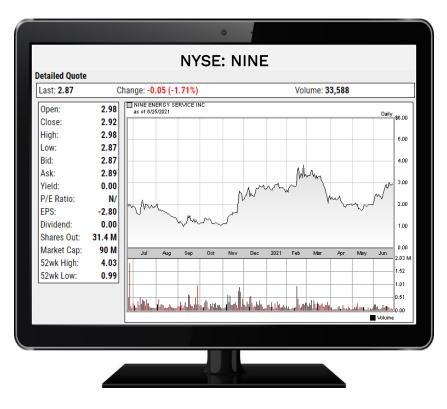

## ADJUSTED MARKET CAP VOLATILITY

One of the inputs of the FRISK<sup>®</sup> score is a company's market cap volatility, adjusted for dividends, over the course of a year. Incorporating this information allows us to capture the "wisdom of markets" on a dailv basis. This ensures our subscribers are getting the most up to date view of the risks they face since stocks tend to be more liquid and faster moving than bond prices and ratings.