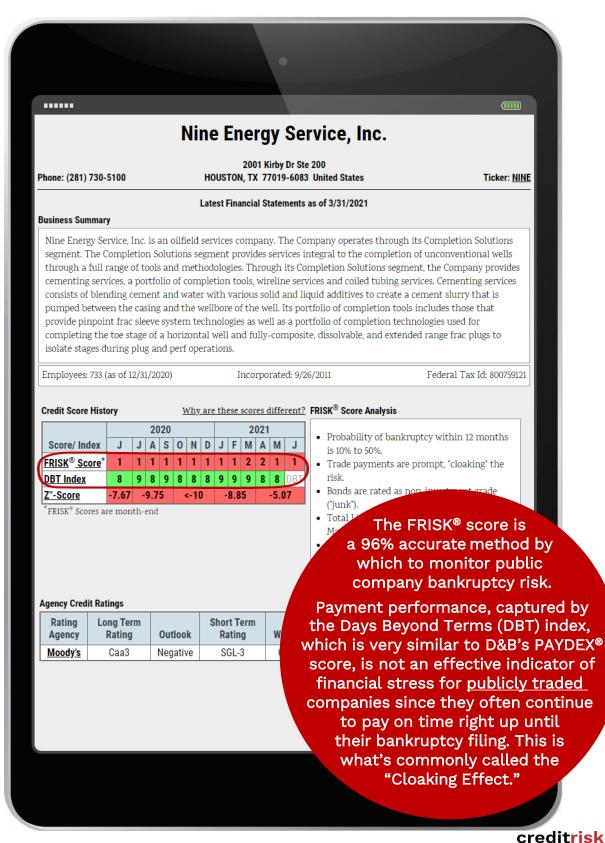

## COMPANY REPORT DETAIL

5

monitor

## FRISK<sup>®</sup> DEEP DIVE

The FRISK<sup>®</sup> score relative to the broader Oil Well Services & Equipment industry raises an additional red flag signaling heightened risk relative to peers, as well...

## MAKING IMMEDIATE ATTENTION REQUIRED.